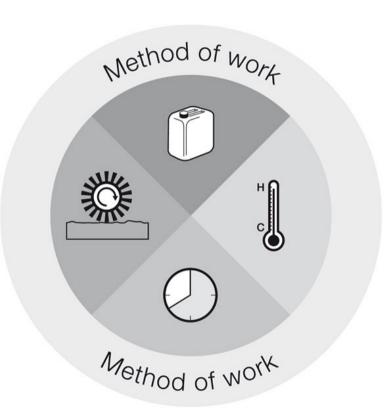

#### IN-HOUSE KNOWLEDGE OF ALL ASPECTS OF SINNER CYCLE

Mechanical effect

Temperature

Cleaning agent

Time

"The cleaning circle by Sinner shows

which factors play in cleaning together

to achieve a perfect finish!"