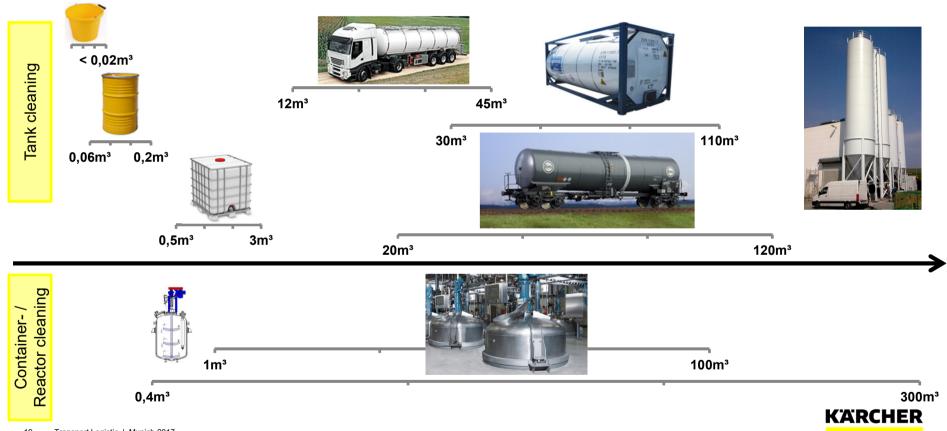

#### THE SOLUTION ALWAYS STARTS AT YOU

Container type / size

Contamination / product inside

Kärcher solution

**IBC** 

KARCHER

# ISO -CONTAINER

**KÄRCHER** 

# ROAD TANKER

# **SILO TANKER**

**CARCHER** 

# RAILROAD TANKER

KARCHER