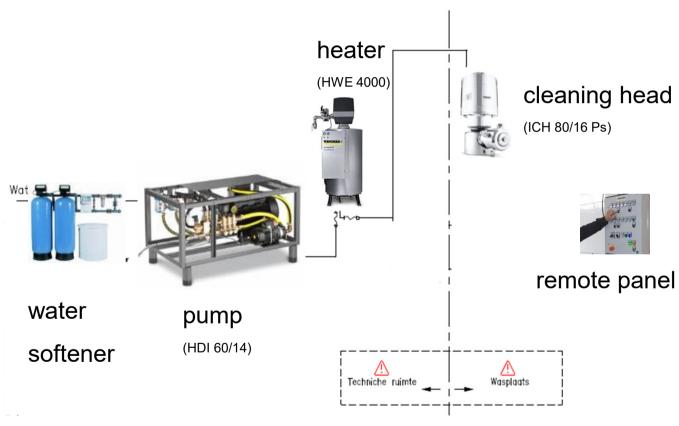

## KÄRCHER = CUSTOM SOLUTION FROM MODULAR COMPONENTS

# TO FIT YOUR CLEANING REQUIREMENT

## **OUR IN-HOUSE DEVELOPED COMPONENTS**

| Interior<br>cleaning<br>heads | High-<br>pressure<br>pumps | Hot water generators                 | Controls                                                                                                                                                                                                                                                                                                                                                                                                                                                                                                                                                                                                                                                                                                                                                                                                                                                                                                                                                                                                                                                                                                                                                                                                                                                                                                                                                                                                                                                                                                                                                                                                                                                                                                                                                                                                                                                                                                                                                                                                                                                                                                                       | Accessories (e.g. drying) | Cleaning agents                                                                                                                                                                                                                                                                                                                                                                                                                                                                                                                                                                                                                                                                                                                                                                                                                                                                                                                                                                                                                                                                                                                                                                                                                                                                                                                                                                                                                                                                                                                                                                                                                                                                                                                                                                                                                                                                                                                                                                                                                                                                                                                |
|-------------------------------|----------------------------|--------------------------------------|--------------------------------------------------------------------------------------------------------------------------------------------------------------------------------------------------------------------------------------------------------------------------------------------------------------------------------------------------------------------------------------------------------------------------------------------------------------------------------------------------------------------------------------------------------------------------------------------------------------------------------------------------------------------------------------------------------------------------------------------------------------------------------------------------------------------------------------------------------------------------------------------------------------------------------------------------------------------------------------------------------------------------------------------------------------------------------------------------------------------------------------------------------------------------------------------------------------------------------------------------------------------------------------------------------------------------------------------------------------------------------------------------------------------------------------------------------------------------------------------------------------------------------------------------------------------------------------------------------------------------------------------------------------------------------------------------------------------------------------------------------------------------------------------------------------------------------------------------------------------------------------------------------------------------------------------------------------------------------------------------------------------------------------------------------------------------------------------------------------------------------|---------------------------|--------------------------------------------------------------------------------------------------------------------------------------------------------------------------------------------------------------------------------------------------------------------------------------------------------------------------------------------------------------------------------------------------------------------------------------------------------------------------------------------------------------------------------------------------------------------------------------------------------------------------------------------------------------------------------------------------------------------------------------------------------------------------------------------------------------------------------------------------------------------------------------------------------------------------------------------------------------------------------------------------------------------------------------------------------------------------------------------------------------------------------------------------------------------------------------------------------------------------------------------------------------------------------------------------------------------------------------------------------------------------------------------------------------------------------------------------------------------------------------------------------------------------------------------------------------------------------------------------------------------------------------------------------------------------------------------------------------------------------------------------------------------------------------------------------------------------------------------------------------------------------------------------------------------------------------------------------------------------------------------------------------------------------------------------------------------------------------------------------------------------------|
| WOMA                          |                            | NAROLET<br>Politicans<br>Custificans | SECURITY OF THE PROPERTY OF TH |                           | S KARCHER  ST Charles  ST Charles  ST Charles  ST Charles  A Charl |

## **ARE COMBINED INTO YOUR SOLUTION**