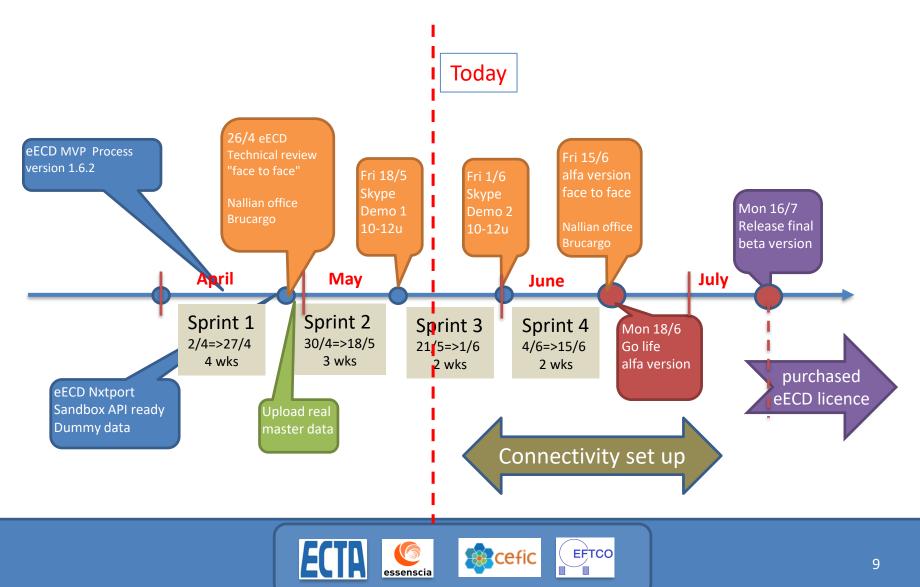

### eECD MVP workflow document 1.6.4

- MVP = Minimum Viable Product & Process
- Workflow & business analysis document available (+/- 40 pages)
  - This doc describes the eECD platform & application business design (Company organization, eECD process roles, user profiles, master data etc.... This is not a technical document.
- MVP workflow = the best starting point to "on board" new companies & people.
  - document can be obtained thru EFTCO